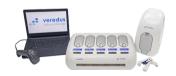

## VerePLEX™ Biosystem

| Sample Type        | Extracted viral RNA                                                                                                                                                                    |  |
|--------------------|----------------------------------------------------------------------------------------------------------------------------------------------------------------------------------------|--|
| Compatibility      | <ul> <li>CommaXP® Virus DNA / RNA Extraction Kit</li> <li>QIAmp® Viral RNA Mini Kit</li> <li>ORF1ab</li> <li>Spike (S)</li> <li>Nucleocapsid (N)</li> <li>Less than 2 hours</li> </ul> |  |
| Targets            |                                                                                                                                                                                        |  |
| Run Time           |                                                                                                                                                                                        |  |
| Internal Controls  | <ul> <li>PCR - Positive Amplification Control</li> <li>Hybridization - Orientation Probes, Positive Control<br/>Probes, Negative Control Probes</li> </ul>                             |  |
| Sensitivity (LoD)  | 20 viral RNA copies per test                                                                                                                                                           |  |
| Specificity        | No cross-reactivity with human genome / other Coronaviruses / respiratory viruses                                                                                                      |  |
| Clinical Relevance | 100% PPV; 100% NPV                                                                                                                                                                     |  |